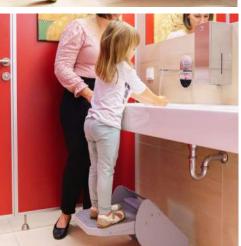

Our patented Kiddy Step Pro designs are a novelty and are unique in EU. It is the solution to the problems in public sanitary areas with unadapted, not lowered washbasins and enables small children, as well as people of small stature, to use any washing facility in a more appropriate and family-friendly way.

- · Gain of an additional sink: without rebuilding for your smaller guests.
- Barrier-free facility: with the Kiddy Step Pro you are sending out an important signal that your establishment is a barrier-free, comfortable, family-friendly and modern company.
- · Cost reduction & environmentally friendly: Considerable savings in cleaning time and cleaning agents.
- Cleaning: cleaning staff can easily clean the step support and the floor area. The sink and floor remain dry. Less soiling and the risk of slipping. This enables a much cleaner sanitary area.
- · Installation: Low cost and time reduction by avoiding an alternatively complex conversion for a child-friendly washing facility. Quick and easy assembly within only 30 minutes.
- · High product quality: Made in EU. To ensure a long service life and easy cleaning, the product is made of corrosion-resistant stainless steel and is powder-coated paint.
- · Liability & certification: All three Kiddy Step Pro designs have been extensively tested by TÜV Austria for functionality and safety and confirmed by a certificate, so your company is protected.