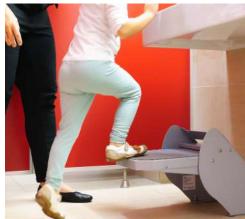

## We have the solution,

A completely high-quality EU product, with certification from TÜV Austria for functionality and safety, recognized in all of European and Scandinavian countries.

The KSP is simply attached to the floor under the washbasin with 4 anchor bolts.

- · Gain of an additional sink: without rebuilding for your smaller guests.
- Barrier-free facility: with the Kiddy Step Pro you are sending out an important signal that your establishment is a barrier-free, comfortable, family-friendly and modern company.
- · Cost reduction & environmentally friendly: Considerable savings in cleaning time and cleaning agents.
- Cleaning: cleaning staff can easily clean the step support and the floor area. The sink and floor remain dry. Less soiling and the risk of slipping. This enables a much cleaner sanitary area.
- · Installation: Low cost and time reduction by avoiding an alternatively complex conversion for a child-friendly washing facility. Quick and easy assembly within only 30 minutes.
- · High product quality: Made in EU. To ensure a long service life and easy cleaning, the product is made of corrosion-resistant stainless steel and is powder-coated paint.
- · Liability & certification: All three Kiddy Step Pro designs have been extensively tested by TÜV Austria for functionality and safety and confirmed by a certificate, so your company is protected.