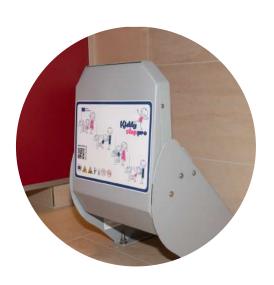

## We have the solution,

A completely high-quality EU product, with certification from TÜV Austria for functionality and safety, recognized in all of European and Scandinavian countries.

The KSP is simply attached to the floor under the washbasin with 4 anchor bolts.

Our patented Kiddy Step Pro designs are a novelty and are unique in EU. It is the solution to the problems in public sanitary areas with unadapted, not lowered washbasins and enables small children, as well as people of small stature, to use any washing facility in a more appropriate and family-friendly way.