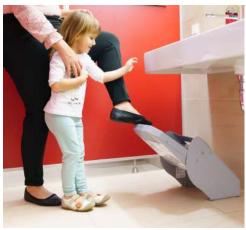

Dear businesses, your smaller guests need your support!

Kiddy Step Pro is here to help and support you,

We have all experienced or seen it in public toilets: In order to wash the hands of small children, the accompanying adults have to lift the child to the not lowered sink as well as hold it up and additionally wash both hands of the child with one hand. The posture is very uncomfortable for the child as well as the adult, and the clothing as well as body gets wet and also dirty.

Please allow us to point out, this very inconvenient way of hand washing, which your guests go through, when the sink is not adapted.