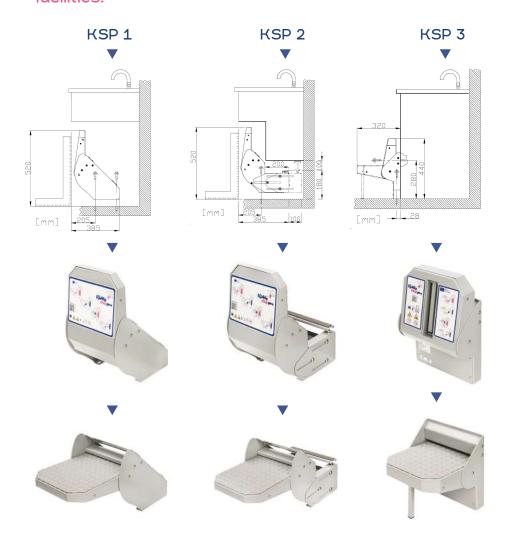

Our three designs, adapted for different sanitary facilities.

Would you like one or more of the three versions of the Kiddy Step Pro for your company? Then we would like to congratulate you on the exemplary important step in the right direction, towards a hygienic, family-friendly and modern company. We look forward to hearing from you and placing your order.