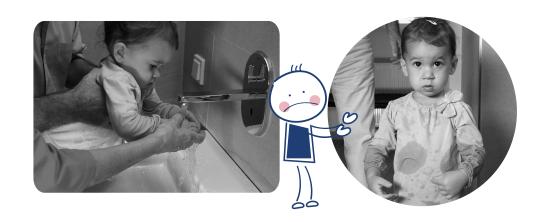

Dear businesses, your smaller guests need your support!

Kiddy Step Pro is here to help and support you,

We have all experienced or seen it in public toilets: In order to wash the hands of small children, the accompanying adults have to lift the child to the not lowered sink as well as hold it up and additionally wash both hands of the child with one hand. The posture is very uncomfortable for the child as well as the adult, and the clothing as well as body gets wet and also dirty.

Additionally, we must mention that it is hurtful to experience the impossibility of a simple hand washing for people of short stature.

So, as you can imagine, it is a daily struggle to stay hygienically clean when the small guests explore this world.

Please allow us to point out, this very inconvenient way of hand washing, which your guests go through, when the sink is not adapted.